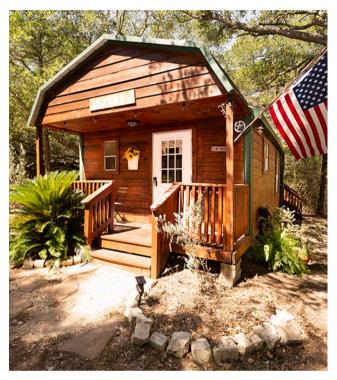

#### ABOUT GOODNIGHT ROUND TOP

Come visit our beautiful property located just 5 miles from Round Top in the Heart of the Texas Antique Shows and great dining. Goodnight Round Top features 4 private cabins along with an outdoor pavilion for events and weddings. Nestled on 8 Wooded Acres with a lovely creek, the perfect getaway for couples, families, and friends. Complete with your own private deck, campfire and grill, and tranquil walking trails.

## GET TO KNOW GOODNIGHT ROUND TOP

If you are looking for a secluded getaway, you can choose from one of our four cabins. The Cabins are spread across 8 acres giving our guests a private, quiet stay in nature. Choose from Trails End, Woodview, Lone Oak and Cardinals Nest.