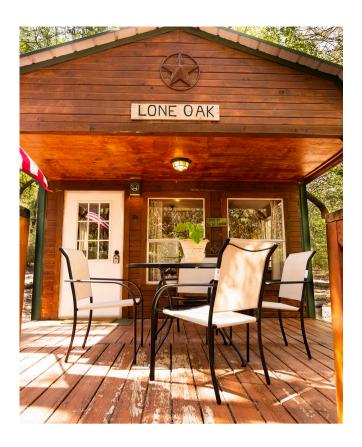

## GET TO KNOW GOODNIGHT ROUND TOP

If you are looking for a secluded getaway, you can choose from one of our four cabins. The Cabins are spread across 8 acres giving our guests a private, quiet stay in nature. Choose from Trails End, Woodview, Lone Oak and Cardinals Nest.

Cardinals Nest has a queen bed and a twin bed. Woodview has two queen beds; this cabin also has a private deck. Lone Oak has a king bed. Trails End has a king bed and two twin beds. Each come with a private bathroom.