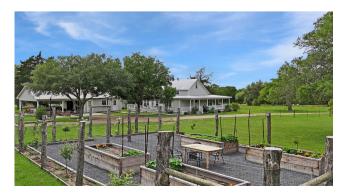

#### ABOUT THE NEST AT ROUND TOP

The NEST at Round Top is an upscale countryside retreat perfect for weddings, family reunions, corporate events and all occasions in between located just minutes from Henkel Square. Our newly renovated 2,000 sq ft barn is made of original wood from a century old tobacco barn in Kentucky and is finished out with luxury bedding, antique clawfoot bathtubs and AC. We can accommodate up to 19 overnight guests and can host up to 150 guests for events.