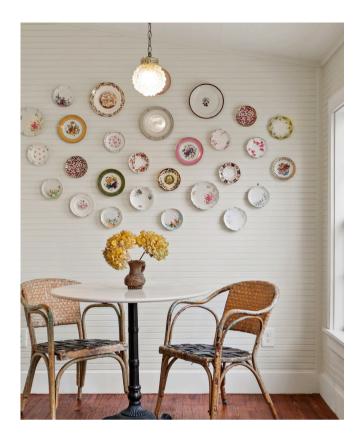

#### ABOUT THE NEST AT ROUND TOP

The NEST at Round Top is an upscale countryside retreat perfect for weddings, family reunions, corporate events and all occasions in between located just minutes from Henkel Square. Our newly renovated 2,000 sq ft barn is made of original wood from a century old tobacco barn in Kentucky and is finished out with luxury bedding, antique clawfoot bathtubs and AC. We can accommodate up to 19 overnight guests and can host up to 150 guests for events.