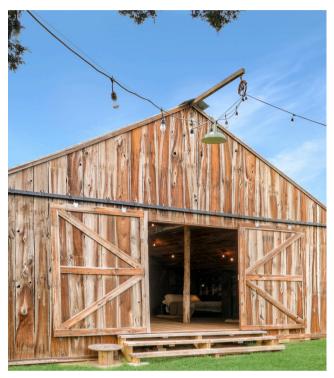

#### ABOUT THE NEST AT ROUND TOP

The NEST at Round Top is an upscale countryside retreat perfect for weddings, family reunions, corporate events and all occasions in between located just minutes from Henkel Square. Our newly renovated 2,000 sq ft barn is made of original wood from a century old tobacco barn in Kentucky and is finished out with luxury bedding, antique clawfoot bathtubs and AC. We can accommodate up to 19 overnight guests and can host up to 150 guests for events.